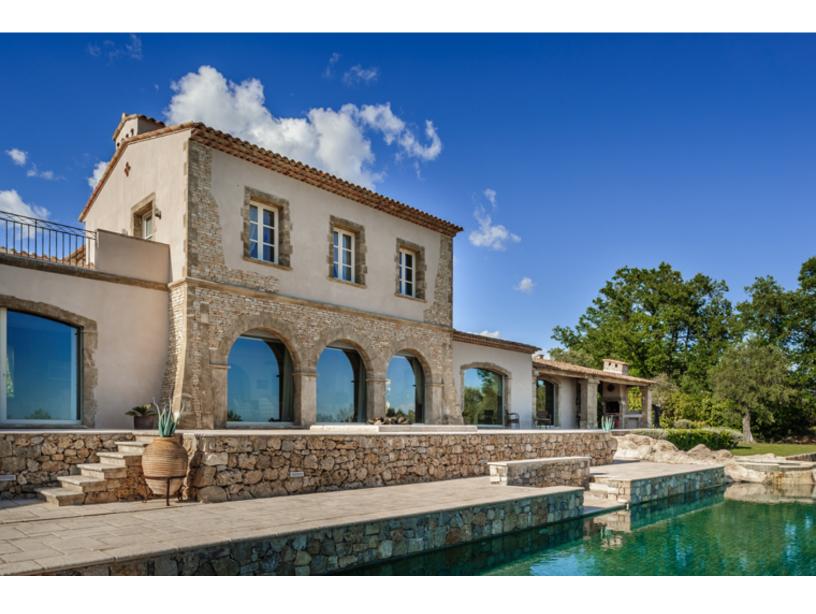

Jean Mus designed gardens and plantations. Heated 24 m tiled infinity swimming pool with Spa. Interior and exterior (perimeter) alarm systems. Entire property is fully walled and enclosed. Electronic gates.