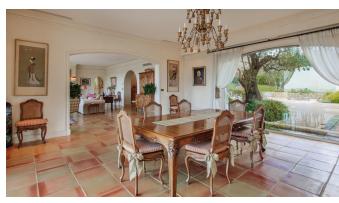

The main villa, designed by Richard Sansoe, to the owners specifications, consists of over 625m2 under air conditioning and features large proportions for a living room with a cut stone fireplace and 3meters high ceilings, custom built oak library with a second cut stone fireplace, a dining room with views of the Sea and the village and mountains behind. A fully furnished Siematic all electric eat in kitchen with a pantry, additional refrigerator and freezer, a separate laundry room.