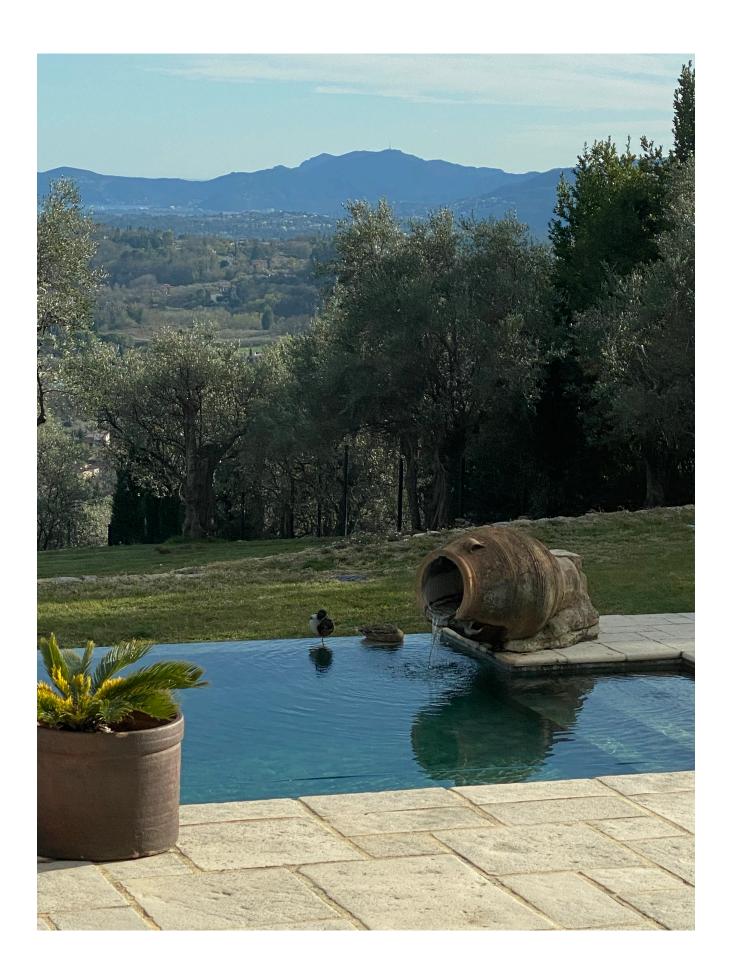

## CHATEAUNEUF de GRASSE

French Riviera

Prestigious South facing stone

'bastide' with sea views. 25 minutes from both the Nice Airport and Cannes. This exceptional and unique property combining refinement with comfort, security over 10,000m2 of walled and fully enclosed landscaped gardens with 150 mature olive trees and 360 degree panoramic views from the Bay of Nice to Mandelieu.

Jean Mus designed gardens and plantations. Heated 24 m tiled infinity swimming pool with Spa. Interior and exterior (perimeter) alarm systems. Entire property is fully walled and enclosed. Electronic gates.