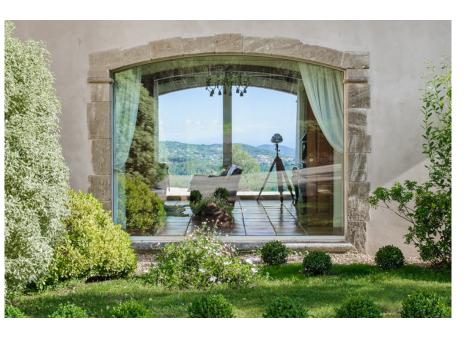

## CHATEAUNEUF de GRASSE

French Riviera

Prestigious South facing stone

'bastide' with sea views. 25 minutes from both the Nice Airport and Cannes. This exceptional and unique property combining refinement with comfort, security over 10,000m2 of walled and fully enclosed landscaped gardens with 150 mature olive trees and 360 degree panoramic views from the Bay of Nice to Mandelieu.

The main villa, designed by Richard Sansoe, to the owners specifications, consists of over 625m2 under air conditioning and features large proportions for a living room with a cut stone fireplace and 3meters high ceilings, custom built oak library with a second cut stone fireplace, a dining room with views of the Sea and the village and mountains behind. A fully furnished Siematic all electric eat in kitchen with a pantry, additional refrigerator and freezer, a separate laundry room.