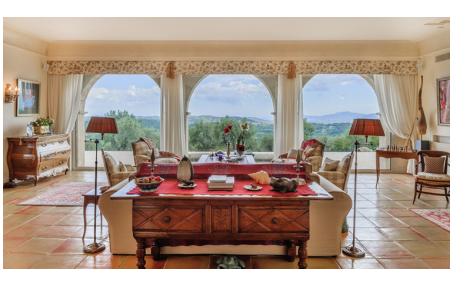

## CHATEAUNEUF de GRASSE

French Riviera

Prestigious South facing stone

'bastide' with sea views. 25 minutes from both the Nice Airport and Cannes. This exceptional and unique property combining refinement with comfort, security over 10,000m2 of walled and fully enclosed landscaped gardens with 150 mature olive trees and 360 degree panoramic views from the Bay of Nice to Mandelieu.

The main villa, designed by Richard Sansoe, to the owners specifications, consists of over 625m2 under air conditioning and features large proportions for a living room with a cut stone fireplace and 3meters high ceilings, custom built oak library with a second cut stone fireplace, a dining room with views of the Sea and the village and mountains behind. A fully furnished Siematic all electric eat in kitchen with a pantry, additional refrigerator and freezer, a separate laundry room.