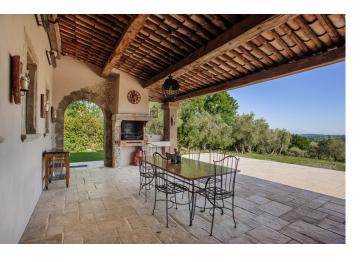

A large covered terrace with BBQ, a separate toilet and shower room. On the ground level three large bedrooms all with fitted closets with a large entry hall and 2 ½ bathrooms.

On the upper level a Master Suite with his and hers dressing rooms with two separate bathrooms with Grohe showers, Hammam and Jacuzzi plus a second bedroom or gym and a private study.