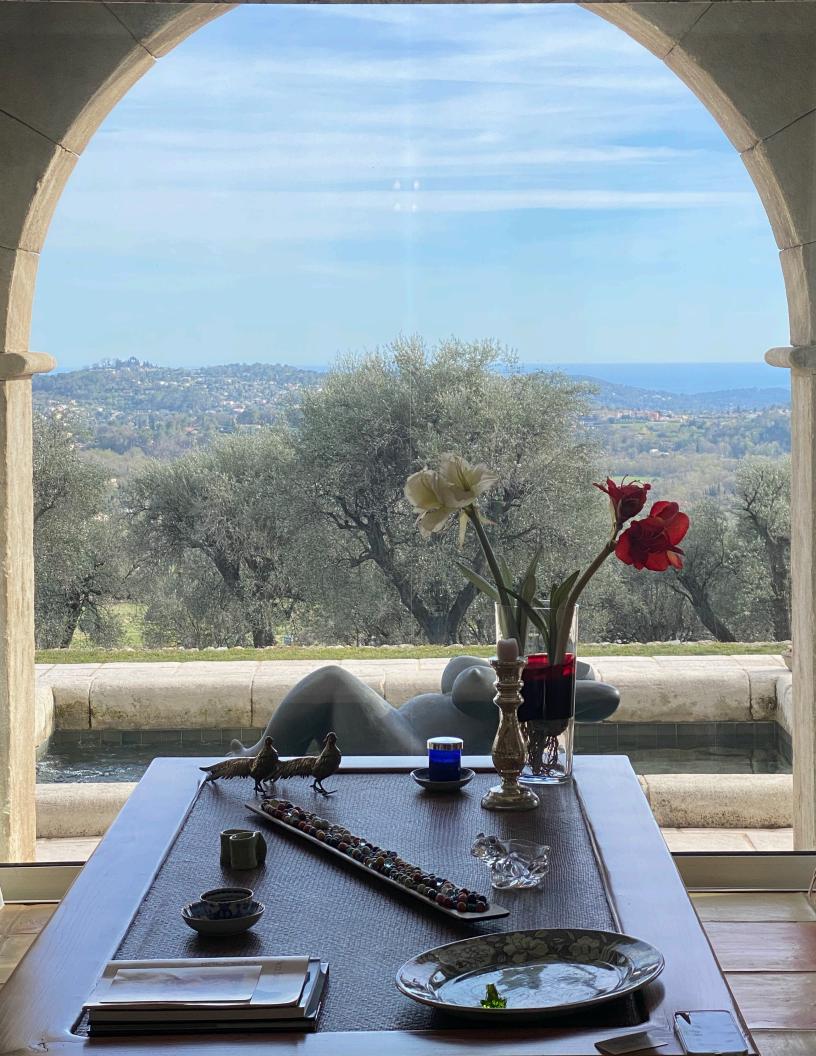

The main villa, designed by Richard Sansoe, to the owners specifications, consists of over 625m2 under air conditioning and features large proportions for a living room with a cut stone fireplace and 3meters high ceilings, custom built oak library with a second cut stone fireplace, a dining room with views of the Sea and the village and mountains behind. A fully furnished Siematic all electric eat in kitchen with a pantry, additional refrigerator and freezer, a separate laundry room.