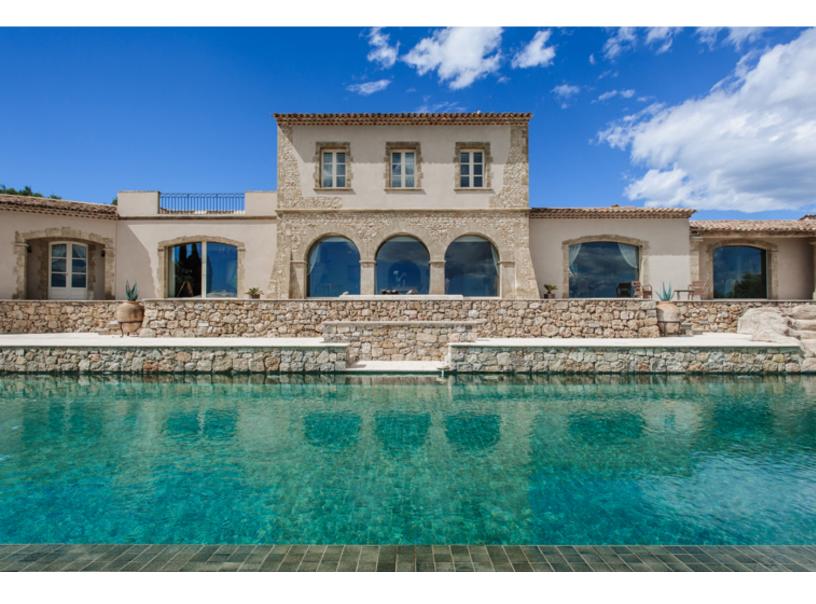

## CHATEAUNEUF de GRASSE

French Riviera

Prestigious South facing stone

'bastide' with sea views. 25 minutes from both the Nice Airport and Cannes. This exceptional and unique property combining refinement with comfort, security over 10,000m2 of walled and fully enclosed landscaped gardens with 150 mature olive trees and 360 degree panoramic views from the Bay of Nice to Mandelieu.

The main villa, designed by Richard Sansoe, to the owners specifications, consists of over 625m2 under air conditioning and features large proportions for a living room with a cut stone fireplace and 3meters high ceilings, custom built oak library with a second cut stone fireplace, a dining room with views of the Sea and the village and mountains behind. A fully furnished Siematic all electric eat in kitchen with a pantry, additional refrigerator and freezer, a separate laundry room.

Jean Mus designed gardens and plantations. Heated 24 m tiled infinity swimming pool with Spa. Interior and exterior (perimeter) alarm systems. Entire property is fully walled and enclosed. Electronic gates.