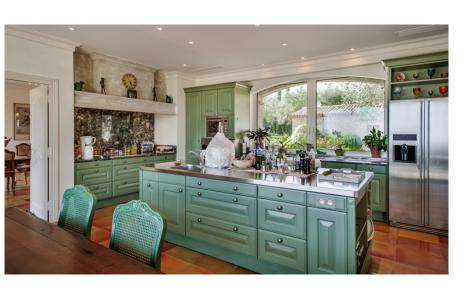

The main villa, designed by Richard Sansoe, to the owners specifications, consists of over 625m2 under air conditioning and features large proportions for a living room with a cut stone fireplace and 3meters high ceilings, custom built oak library with a second cut stone fireplace, a dining room with views of the Sea and the village and mountains behind. A fully furnished Siematic all electric eat in kitchen with a pantry, additional refrigerator and freezer, a separate laundry room.