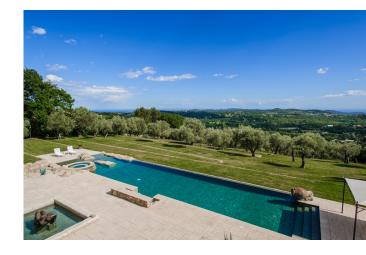

## CHATEAUNEUF de GRASSE

French Riviera

Prestigious South facing stone

'bastide' with sea views. 25 minutes from both the Nice Airport and Cannes. This exceptional and unique property combining refinement with comfort, security over 10,000m2 of walled and fully enclosed landscaped gardens with 150 mature olive trees and 360 degree panoramic views from the Bay of Nice to Mandelieu.

Jean Mus designed gardens and plantations. Heated 24 m tiled infinity swimming pool with Spa. Interior and exterior (perimeter) alarm systems. Entire property is fully walled and enclosed. Electronic gates.