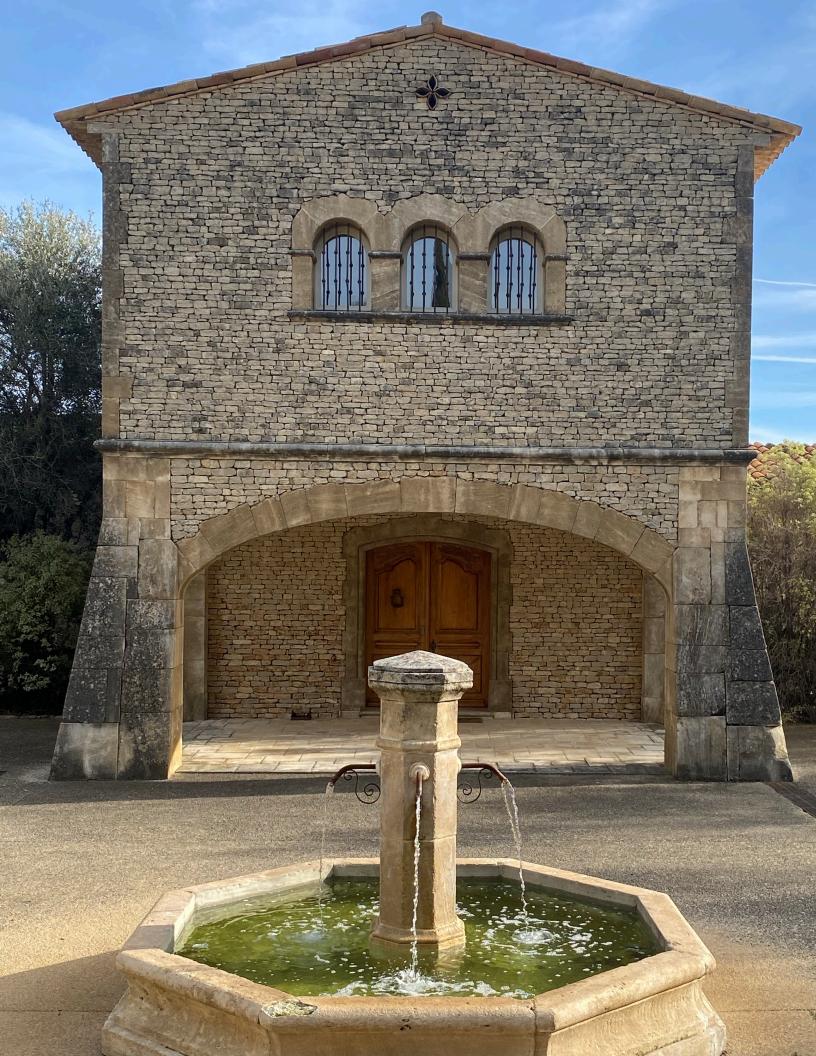

## CHATEAUNEUF de GRASSE

French Riviera

Prestigious South facing stone

'bastide' with sea views. 25 minutes from both the Nice Airport and Cannes. This exceptional and unique property combining refinement with comfort, security over 10,000m2 of walled and fully enclosed landscaped gardens with 150 mature olive trees and 360 degree panoramic views from the Bay of Nice to Mandelieu.

The main villa, designed by Richard Sansoe, to the owners specifications, consists of over 625m2 under air conditioning and features large proportions for a living room with a cut stone fireplace and 3meters high ceilings, custom built oak library with a second cut stone fireplace, a dining room with views of the Sea and the village and mountains behind. A fully furnished Siematic all electric eat in kitchen with a pantry, additional refrigerator and freezer, a separate laundry room.

Jean Mus designed gardens and plantations. Heated 24 m tiled infinity swimming pool with Spa. Interior and exterior (perimeter) alarm systems. Entire property is fully walled and enclosed. Electronic gates.