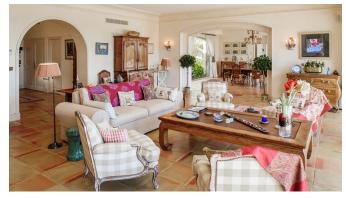

The main villa, designed by Richard Sansoe, to the owners specifications, consists of over 625m2 under air conditioning and features large proportions for a living room with a cut stone fireplace and 3meters high ceilings, custom built oak library with a second cut stone fireplace, a dining room with views of the Sea and the village and mountains behind. A fully furnished Siematic all electric eat in kitchen with a pantry, additional refrigerator and freezer, a separate laundry room.