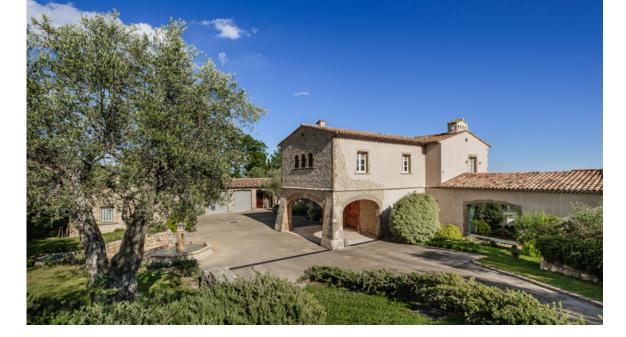

## CHATEAUNEUF de GRASSE

French Riviera

Prestigious South facing stone

'bastide' with sea views. 25 minutes from both the Nice Airport and Cannes. This exceptional and unique property combining refinement with comfort, security over 10,000m2 of walled and fully enclosed landscaped gardens with 150 mature olive trees and 360 degree panoramic views from the Bay of Nice to Mandelieu.

The main villa, designed by Richard Sansoe, to the owners specifications, consists of over 625m2 under air conditioning and features large proportions for a living room with a cut stone fireplace and 3meters high ceilings, custom built oak library with a second cut stone fireplace, a dining room with views of the Sea and the village and mountains behind. A fully furnished Siematic all electric eat in kitchen with a pantry, additional refrigerator and freezer, a separate laundry room.