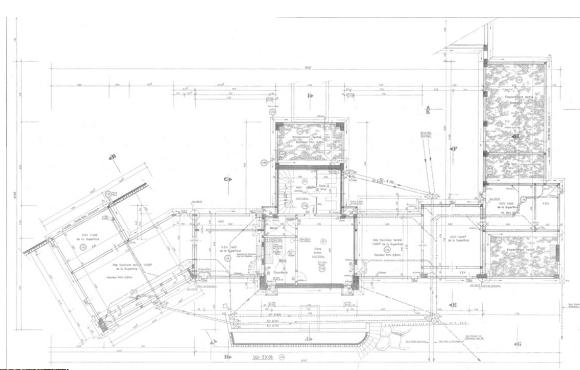

The main villa, designed by Richard Sansoe, to the owners specifications, consists of over 625m2 under air conditioning and features large proportions for a living room with a cut stone fireplace and 3meters high ceilings, custom built oak library with a second cut stone fireplace, a dining room with views of the Sea and the village and mountains behind. A fully furnished Siematic all electric eat in kitchen with a pantry, additional refrigerator and freezer, a separate laundry room.

A large covered terrace with BBQ, a separate toilet and shower room. On the ground level three large bedrooms all with fitted closets with a large entry hall and 2 ½ bathrooms.

On the upper level a Master Suite with his and hers dressing rooms with two separate bathrooms with Grohe showers, Hammam and Jacuzzi plus a second bedroom or gym and a private study.

A large finished basement perfect for a media or billiards room with a large air conditioned wine cellar and cigar cave.

Three secure garages, two separate storage areas and separate parking for two cars for the guardians with a separate entrance. Guardian cottage of 60m2 with a living room, open plan kitchen, bedroom and full bathroom and toilet.