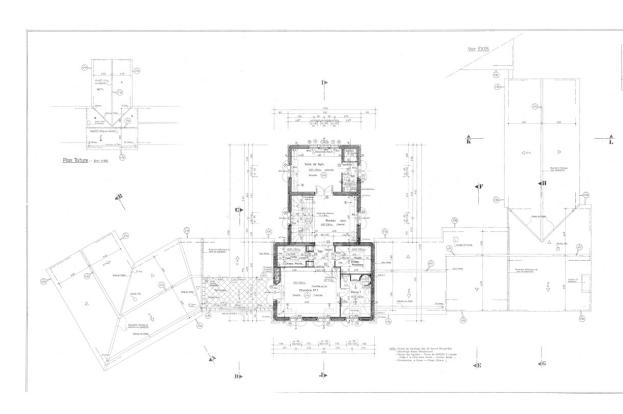

The main villa, designed by Richard Sansoe, to the owners specifications, consists of over 625m2 under air conditioning and features large proportions for a living room with a cut stone fireplace and 3meters high ceilings, custom built oak library with a second cut stone fireplace, a dining room with views of the Sea and the village and mountains behind. A fully furnished Siematic all electric eat in kitchen with a pantry, additional refrigerator and freezer, a separate laundry room.

A large covered terrace with BBQ, a separate toilet and shower room. On the ground level three large bedrooms all with fitted closets with a large entry hall and 2 ½ bathrooms.

On the upper level a Master Suite with his and hers dressing rooms with two separate bathrooms with Grohe showers, Hammam and Jacuzzi plus a second bedroom or gym and a private study.

A large finished basement perfect for a media or billiards room with a large air conditioned wine cellar and cigar cave.

Three secure garages, two separate storage areas and separate parking for two cars for the guardians with a separate entrance. Guardian cottage of 60m2 with a living room, open plan kitchen, bedroom and full bathroom and toilet.